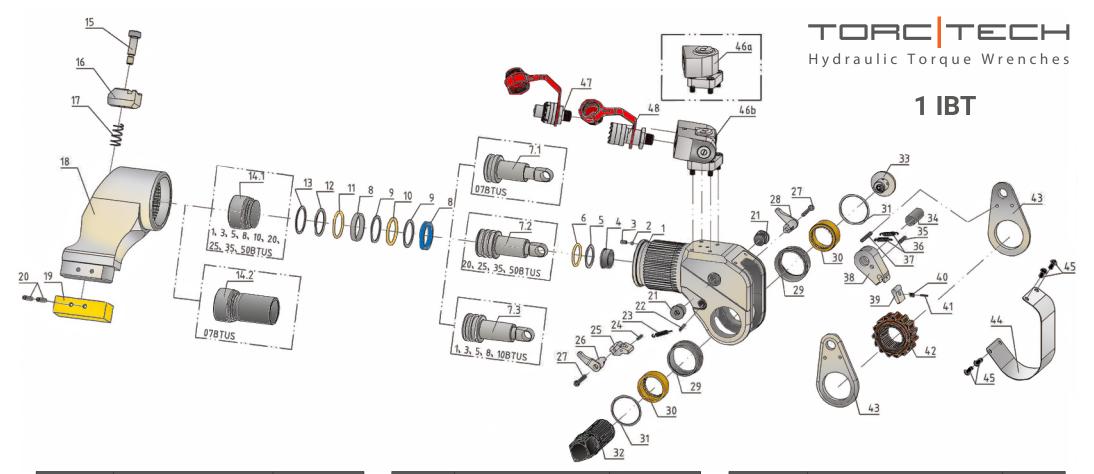

| Part No    | Description         | Quantity |
|------------|---------------------|----------|
| SP01M-01   | BODY ASSEMBLY       | 1        |
| SP01M-02   | BALL                | 1        |
| SP01M-03   | SCREW M3            | 1        |
| SP01M-07.3 | PISTON ROD ASSEMBLY | 1        |
| SP01M-14.1 | END CAP             | 1        |
| SP01M-15   | SCREW               | 1        |
| SP01M-16   | REACTION ARM FIXER  | 1        |
| SP01M-17   | SPRING              | 1        |
| SP01M-18   | REACTION ARM        | 1        |
| SP01M-19   | REACTION ARM COVER  | 1        |
| SP01M-20   | PIN                 | 2        |
| SP01M-21   | BODY PLUG           | 2        |
| SP01M-22   | PIN                 | 1        |

| Part No   | Description            | Quantity |
|-----------|------------------------|----------|
| SP01M-23  | SPRING                 | 1        |
| SP01M-24  | PIN                    | 1        |
| SP01M-25  | REACTION PAWL          | 1        |
| SP01M-26  | BUTTON LEVER(RIGHT)    | 1        |
| SP01M-27  | SCREW                  | 2        |
| SP01M-28  | BUTTON LEVER(LEFT)     | 1        |
| SP01M-30  | DRIVE SLEEVE SPLINE    | 2        |
| SP01M-31  | CIRCLIP                | 2        |
| SP01M-32  | 1" INC SQUARE DRIVE    | 1        |
| SP01M-32a | 3/4" INCH SQUARE DRIVE | 1        |
| SP01M-32b | 19 mm ALLEN DRIVE      | 1        |
| SP01M-33  | DRIVE RETAINER         | 1        |
| SP01M-34  | ROD END PIN            | 1        |

| Part No    | Description                      | Quantity |
|------------|----------------------------------|----------|
| SP01M-35   | PIN FOR DRIVE PAWL               | 1        |
| SP01M-36   | SPRING                           | 2        |
| SP01M-37   | PIN FOR DRIVE PLATE              | 1        |
| SP01M-38   | DRIVE PAWL ASSEMBLY              | 1        |
| SP01M-42   | RATCHET SPLINE                   | 1        |
| SP01M-43   | DRIVE PLATE                      | 2        |
| SP01M-44   | SHROUD                           | 1        |
| SP01M-45   | SCREW                            | 4        |
| SP01M-46a  | MULTISWIVEL ASSEMBLY [360°]      | 1        |
| SP01M-46b  | MULTISWIVEL ASSEMBLY [360°x180°] | 1        |
| SP1IBT-BSK | BODY SEAL KIT [8,9,10,11,12,13]  | 1        |
| SP1IBT-SSK | SWIVEL SEAL KIT                  | 1        |